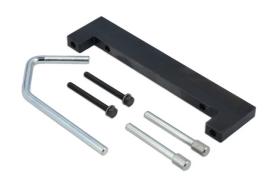

## **Additional Information**

- Applications include: MG3 (2013 to 2022), ZS (2017 to 2022).
- Engine codes include: 15S4C, 15S4U.
- · Kit includes crankshaft locking pin, camshaft locking pins with bridge.
- Equivalent to OEM TEN00002, TEN00004.
- · Use in conjunction with OEM instructions. Made in Sheffield.