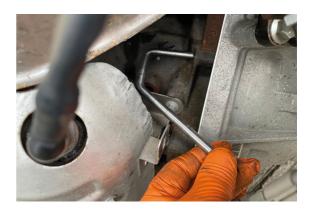

## **Engine Timing Kit - MG Motors 1.5 Petrol**

The Laser 8678 has been developed to allow MG Motors 1.5 petrol engine crank and camshafts to be locked in their timed positions allowing safe removal and replacement of the camshaft timing chain and to check the engine timing.

## **Additional Information**

- Applications include: MG3 (2013 to 2022), ZS (2017 to 2022).
- Engine codes include: 15S4C, 15S4U.
- · Kit includes crankshaft locking pin, camshaft locking pins with bridge.
- Equivalent to OEM TEN00002, TEN00004.
- · Use in conjunction with OEM instructions. Made in Sheffield.