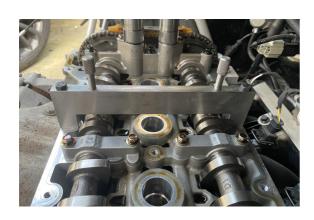

## **Engine Timing Kit - MG Motors 1.5 Petrol**

The Laser 8678 has been developed to allow MG Motors 1.5 petrol engine crank and camshafts to be locked in their timed positions allowing safe removal and replacement of the camshaft timing chain and to check the engine timing.

## **Additional Information**

- Applications include: MG3 (2013 to 2022), ZS (2017 to 2022).
- Engine codes include: 15S4C, 15S4U.
- · Kit includes crankshaft locking pin, camshaft locking pins with bridge.
- Equivalent to OEM TEN00002, TEN00004.
- · Use in conjunction with OEM instructions. Made in Sheffield.