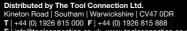

## **Engine Timing Kit - MG Motors 1.5 Petrol**

The Laser 8678 has been developed to allow MG Motors 1.5 petrol engine crank and camshafts to be locked in their timed positions allowing safe removal and replacement of the camshaft timing chain and to check the engine timing.

## **Additional Information**

- Applications include: MG3 (2013 to 2022), ZS (2017 to 2022).
- Engine codes include: 15S4C, 15S4U.
- · Kit includes crankshaft locking pin, camshaft locking pins with bridge.
- Equivalent to OEM TEN00002, TEN00004.
- · Use in conjunction with OEM instructions. Made in Sheffield.