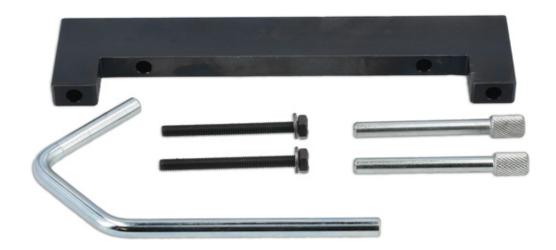

## **Engine Timing Kit - MG Motors 1.5 Petrol**

The Laser 8678 has been developed to allow MG Motors 1.5 petrol engine crank and camshafts to be locked in their timed positions allowing safe removal and replacement of the camshaft timing chain and to check the engine timing.

## **Additional Information**

- Applications include: MG3 (2013 to 2022), ZS (2017 to 2022).
- Engine codes include: 15S4C, 15S4U.
- · Kit includes crankshaft locking pin, camshaft locking pins with bridge.
- Equivalent to OEM TEN00002, TEN00004.
- · Use in conjunction with OEM instructions. Made in Sheffield.